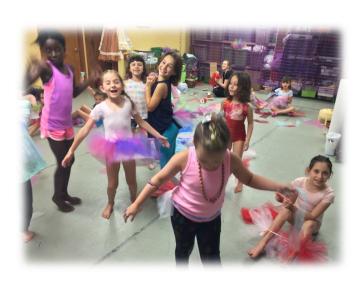

#### Crafts:

Monday: Tie Dye Tshirts
Tuesday: Nutcracker Costumes
Wednesday: Finish Costumes
Thursday: Nutcrackers
Friday: Bag decorating