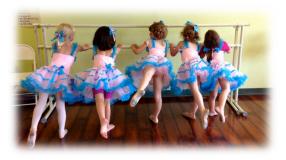

# Pine pple Dance

NUTCRACKER EDITI

## Summer Ballet LITTLES 2019!





### Daily Schedule:

| 9:00am                | Arrival               |
|-----------------------|-----------------------|
| 9:00-10:00am          | <b>Ballet Class</b>   |
| 10:00-10:30pm         | Snack and Videos      |
| 10:30-12:00pm         | Nutcracker            |
| 12:00-12:30pm         | Lunch                 |
| 12:30-1:30pm          | Craft                 |
| 1:30-3:15pm           | Games & Review        |
| 3:15-4:00pm           | Mill River            |
| 4:00pm                | Pick up at Mill River |
| on Monday and Tuesday |                       |

4pm Wednesday 7/3/19 SHOWING!



Dates: July 1-3 Ages 4-7, Co-Ed

#### Crafts:

Monday: Tie Dye Tshirts
Tuesday: Nutcracker Costumes
Wednesday: Finish Costumes
Thursday: Nutcrackers
Friday: Bag decorating



#### Bring:

Lunch