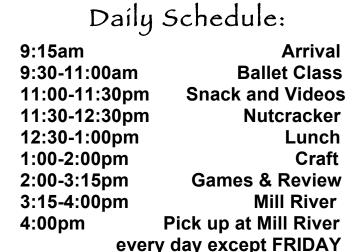

#### Crafts:

| Monday:    | Tie Dye Tshirts     |
|------------|---------------------|
| Tuesday:   | Nutcracker Costumes |
| Wednesday: | Finish Costumes     |
| Thursday:  | Nutcrackers         |
| Friday:    | Bag decorating      |
|            |                     |